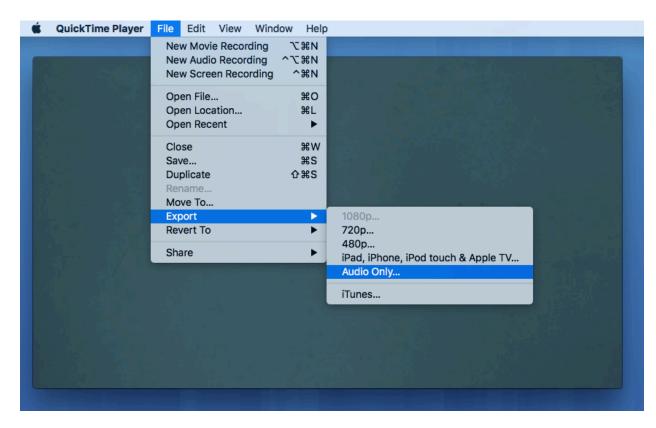

### (1) For first time users, configure this





#### (2) Extract audio from the VIDEO FILE.



#### (3) Drag the generated file to iTunes



(4) Convert it to a lower AAC (size)

| Ś | iTunes | File       | Edit                     | Song          | View       | Controls | Account     | Window  | Help     |         |     |          |         |              |          |
|---|--------|------------|--------------------------|---------------|------------|----------|-------------|---------|----------|---------|-----|----------|---------|--------------|----------|
|   | •      | Edi        | w<br>t Playlis<br>se Win |               | ا<br>#۱    |          |             | -0      |          |         |     | <b>É</b> |         |              |          |
|   | ÷      |            |                          |               |            | 0        |             |         | My Music | For Y