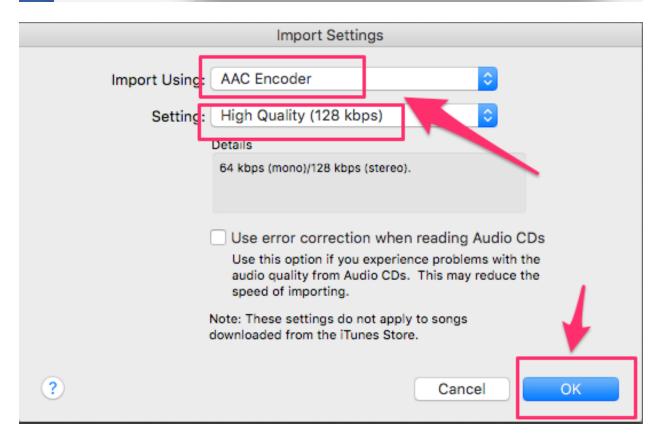

### (1) For first time users, configure this





#### (2) Extract audio from the VIDEO FILE.



#### (3) Drag the generated file to iTunes



(4) Convert it to a lower AAC (size)

| Ś | iTunes | File       | Edit                     | Song          | View       | Controls | Account     | Window  | Help     |         |     |          |         |              |          |
|---|--------|------------|--------------------------|---------------|------------|----------|-------------|---------|----------|---------|-----|----------|---------|--------------|----------|
|   | •      | Edi        | w<br>t Playlis<br>se Win |               | ا<br>#۱    |          |             | -0      |          |         |     | <b>É</b> |         |              |          |
|   | ÷      |            |                          |               |            | 0