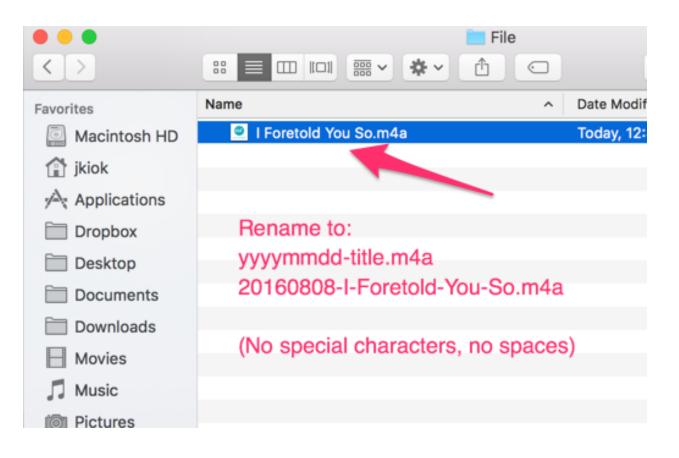

Playlist                             |
| 🔠 Genres             |                       | Get Info                                    |
| Music Playlists ~    |                       | Love<br>Uncheck Selection<br>Show in Finder |
| 🔅 90's Music         |                       | Go to                                       |
| 🔅 Classical Music    |                       | Conv                                        |
| 🄅 My Top Rated       |                       | Copy<br>Delete                              |
| 🔅 Recently Played    |                       |                                             |
| 🄅 Top 25 Most Played |                       |                                             |
|                      |                       |                                             |



# **THEN UPLOAD BY SFTP!**