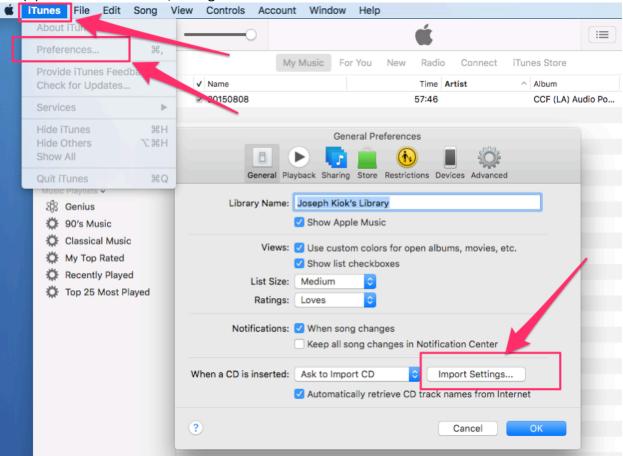

### (1) For first time users, configure this





#### (2) Extract audio from the VIDEO FILE.



#### (3) Drag the generated file to iTunes



(4) Convert it to a lower AAC (size)

| Ś | iTunes | File       | Edit                     | Song          | View       | Controls | Account     | Window  | Help     |         |     |          |         |              |          |
|---|--------|------------|--------------------------|---------------|------------|----------|-------------|---------|----------|---------|-----|----------|---------|--------------|----------|
|   | •      | Edi        | w<br>t Playlis<br>se Win |               | ا<br>#۱    |          |             | -0      |          |         |     | <b>É</b> |         |              |          |
|   | ÷      |            |                          |               |            | 0