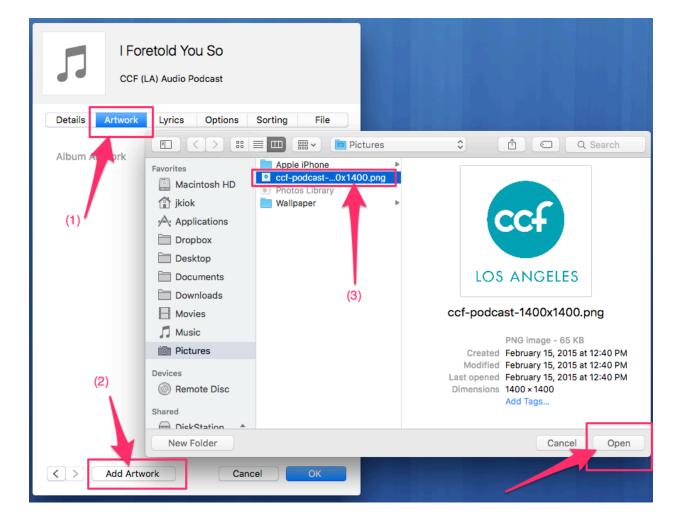

#### (3) Drag the generated file to iTunes

(4) Convert it to a lower AAC (size)

| Ś | iTunes | File       | Edit                     | Song          | View       | Controls | Account     | Window  | Help     |         |     |          |         |              |          |
|---|--------|------------|--------------------------|---------------|------------|----------|-------------|---------|----------|---------|-----|----------|---------|--------------|----------|
|   | •      | Edi        | w<br>t Playlis<br>se Win |               | ا<br>#۱    |          |             | -0      |          |         |     | <b>É</b> |         |              |          |
|   | ÷      |            |                          |               |            | 0        |             |         | My Music | For You | New | Radio    | Connect | iTunes Store |          |
|   | 0      |            | d to Lib                 | ist to Dis    | 3 <b>%</b> | 5        | √ Nam       | e       |          |         |     | Time Ar  | rtist   | ^ Album      | Ge       |
|   |        | Lib<br>Dev | rary<br>vices<br>me Sha  |               | )          |          | ☑ 201       | 50808 😶 |          |         |     | 57:46    |         | CCF (LA)     | Audio Po |
|   |        |            | en Stre<br>oscribe       | am<br>to Podc | ₩l<br>ast  | U        |             |         |          |         |     |          |         |              |          |
|   |        | Sho        | ow in Fi                 | inder         | ት¥P        | R        |             |         |          |         |     |          |         |              |          |
|   |        | Co         | nvert                    |               |            |          | ert ID3 Tag |         |          |         |     |          |         |              |          |
|   |        |            | ge Setu<br>nt            | ıp            | æ          |          | te AAC Vers | sion    |          |         |     |          |         |              |          |
|   |        |            | 3                        | Ö⊱ My To      | op Rateo   | ł        |             |         |          |         |     |          |         |              |          |
|   |        |            | 3                        | 🗱 Recei       | ntly Play  | ved      |             |         |          |         |     |          |         |              |          |
|   |        |            | 3                        | 🔆 Top 2       | 5 Most     | Played   |             |         |          |         |     |          |         |              |          |
|   |        |            |                          |               |            |          |             |         |          |         |     |          |         |              |          |
|   |        |            |                          |               |            |          |             |         |          |         |     |          |         |              |          |
|   |        |            |                          |               |            |          |             |         |          |         |     |          |         |              |          |
|   | 1913   |            |                          |               |            |          |             |         |          |         |     |          |         |              |          |