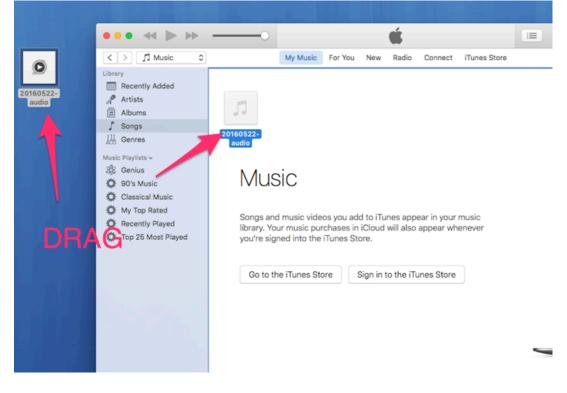

#### (3) Drag the generated file to iTunes

(4) Convert it to a lower AAC (size)

| Ś | iTunes | File       | Edit                     | Song          | View       | Controls | Account     | Window  | Help     |         |     |          |         |              |          |
|---|--------|------------|--------------------------|---------------|------------|----------|-------------|---------|----------|---------|-----|----------|---------|--------------|----------|
|   | •      | Edi        | w<br>t Playlis<br>se Win |               | ا<br>#۱    |          |             | -0      |          |         |     | <b>É</b> |         |              |          |
|   | ÷      |            |                          |               |            | 0        |             |         | My Music | For You | New | Radio    | Connect | iTunes Store |          |
|   | 0      |            | d to Lib                 | ist to Dis    | 3 <b>%</b> | 5        | √ Nam       | e       |          |         |     | Time Ar  | rtist   | ^ Album      | Ge       |
|   |        | Lib<br>Dev | rary<br>vices<br>me Sha  |               | )          |          | ☑ 201       | 50808 😶 |          |         |     | 57:46    |         | CCF (LA)     | Audio Po |
|   |        |            | en Stre<br>oscribe       | am<br>to Podc | ₩l<br>ast  | U        |             |         |          |         |     |          |         |              |          |
|   |        | Sho        | ow in Fi                 | inder         | ት¥P        | R        |             |         |          |         |     |          |         |              |          |
|   |        | Co         | nvert                    |               |            |          | ert ID3 Tag |         |          |         |     |          |         |              |          |
|   |        |            | ge Setu<br>nt            | ıp            | æ          |          | te AAC Vers | sion    |          |         |     |          |         |              |          |
|   |        |            | 3                        | Ö⊱ My To      | op Rateo   | ł        |             |         |          |         |     |          |         |              |          |
|   |        |            | 3                        | 🗱 Recei       | ntly Play  | ved      |             |         |          |         |     |          |         |              |          |
|   |        |            | 3                        | 🔆 Top 2       | 5 Most     | Played   |             |         |          |         |     |          |         |              |          |
|   |        |            |                          |               |            |          |             |         |          |         |     |          |         |              |          |
|   |        |            |                          |               |            |          |             |         |          |         |     |          |         |              |          |
|   |        |            |                          |               |            |          |             |         |          |         |     |          |         |              |          |
|   | 1913   |            |                          |               |            |          |             |         |          |         |     |          |         |              |          |